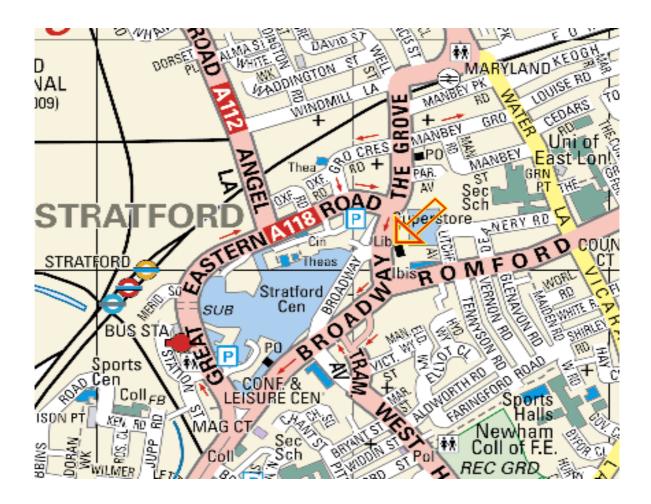

## **Directions to Hopkins room in Stratford library.**

#### **From Stratford Underground Station:**

Leave the station and walk through the shopping centre (The Mall). Turn left after leaving The Mall, and walk along the Broadway passing St

John's Church on your right.

Crossing the road by the pedestrian crossing 20 metres further on, leads you to the front doors of Stratford Library.

#### **Buses:**

There are many bus routes into Stratford, many stop at the bus station situated by the underground or on the Broadway.

Buses include: 25, 86, 69, 104, 108, 158, 257, 262, 238, 308 and 473.